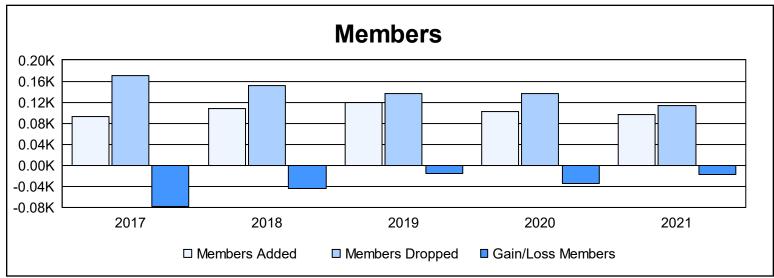

District 25 D As of June 2021 Cumulative

| Year      | New<br>Clubs | Dropped<br>Clubs | Gain/<br>Loss<br>Clubs | New<br>Members | Charter<br>Members | Reinstate<br>Members | Transfer<br>Members | Total<br>Member<br>Added | Total<br>Members<br>Dropped | Gain/<br>Loss<br>Members |
|-----------|--------------|------------------|------------------------|----------------|--------------------|----------------------|---------------------|--------------------------|-----------------------------|--------------------------|
| 2016-2017 | 0            | 3                | -3                     | 82             | 1                  | 6                    | 3                   | 92                       | 171                         | -79                      |
| 2017-2018 | 0            | 2                | -2                     | 101            | 0                  | 3                    | 4                   | 108                      | 152                         | -44                      |
| 2018-2019 | 0            | 2                | -2                     | 107            | 0                  | 8                    | 5                   | 120                      | 136                         | -16                      |
| 2019-2020 | 0            | 0                | 0                      | 90             | 0                  | 3                    | 9                   | 102                      | 136                         | -34                      |
| 2020-2021 | 0            | 2                | -2                     | 90             | 1                  | 2                    | 4                   | 97                       | 114                         | -17                      |
| Average   | 0            | 2                | -2                     | 94             | 0                  | 4                    | 5                   | 104                      | 142                         | -38                      |