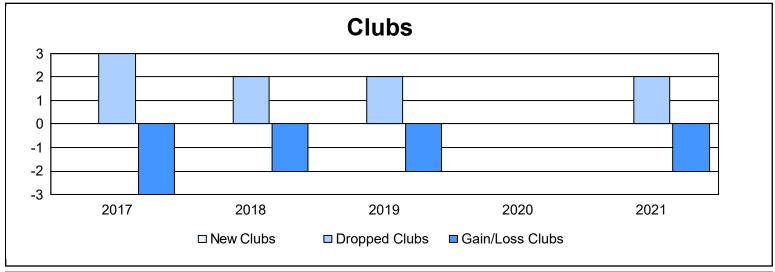

District 25 D As of June 2021 Cumulative

| Year      | New<br>Clubs | Dropped<br>Clubs | Gain/<br>Loss<br>Clubs | New<br>Members | Charter<br>Members | Reinstate<br>Members | Transfer<br>Members | Total<br>Member<br>Added | Total<br>Members<br>Dropped | Gain/<br>Loss<br>Members |
|-----------|--------------|------------------|------------------------|----------------|--------------------|----------------------|---------------------|--------------------------|-----------------------------|--------------------------|
| 2016-2017 | 0            | 3                | -3                     | 82             | 1                  | 6                    | 3                   | 92                       | 171                         | -79                      |
| 2017-2018 | 0            | 2                | -2                     | 101            | 0                  | 3                    | 4                   | 108                      | 152                         | -44                      |
| 2018-2019 | 0            | 2                | -2                     | 107            | 0                  | 8                    | 5                   | 120                      | 136                         | -16                      |
| 2019-2020 | 0            | 0                | 0                      | 90             | 0                  | 3                    | 9                   | 102                      | 136                         | -34                      |
| 2020-2021 | 0            | 2                | -2                     | 90             | 1                  | 2                    | 4                   | 97                       | 114                         | -17                      |
| Average   | 0            | 2                | -2                     | 94             | 0                  | 4                    | 5                   | 104                      | 142                         | -38                      |